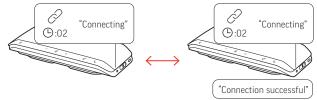

### LINK SPEAKERPHONES

To wirelessly connect two Poly Sync 40, press Link  $\mathscr{D}$  button on both speakerphones for 2 seconds. You hear "connection successful" when linked. Pair one speakerphone to your idle mobile device to make calls or play media. **Note:** Ensure your speakerphone USB cable is not connected to a computer.