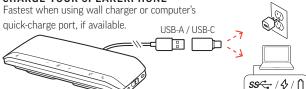

## FIRST-TIME USE



USB-A / USB-C



#### CHARGE YOUR PHONE

With your speakerphone powered on, connect your phone. Connection



## CHARGE YOUR SPEAKERPHONE

guick-charge port, if available. USB-A / USB-C 





### LINK SPEAKERPHONES

To wirelessly connect two Poly Sync 40, press Link  $\mathscr{D}$  button on both speakerphones for 2 seconds. You hear "connection successful" when linked. Pair one speakerphone to your idle mobile device to make calls or play media. **Note:** Ensure your speakerphone USB cable is not connected to a computer.



©2021 Poly. Bluetooth is a registered trademark of Bluetooth SIG, Inc. All other trademarks are the property of their respective owners.

Recyclable where facilities exist

215633-19 10.21 Model ID: SY40/SY40-M (may be followed by /BT700)



# **QUICK START**

**POLY SYNC 40 SERIES**