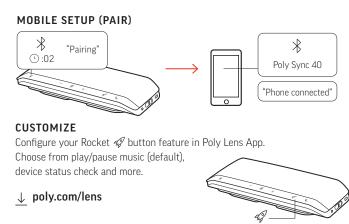

### LINK SPEAKERPHONES

To wirelessly connect two Poly Sync 40, press Link  $\mathscr{D}$  button on both speakerphones for 2 seconds. You hear "connection successful" when linked. Pair one speakerphone to your idle mobile device to make calls or play media. **Note:** Ensure your speakerphone USB cable is not connected to a computer.