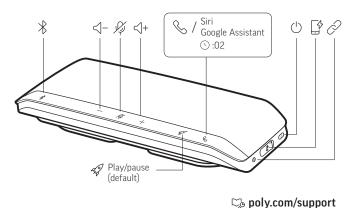

#### CHARGE YOUR PHONE

With your speakerphone powered on, connect your phone. Connection

## CHARGE YOUR SPEAKERPHONE

guick-charge port, if available. USB-A / USB-C 

### LINK SPEAKERPHONES

To wirelessly connect two Poly Sync 40, press Link  $\mathscr{D}$  button on both speakerphones for 2 seconds. You hear "connection successful" when linked. Pair one speakerphone to your idle mobile device to make calls or play media. **Note:** Ensure your speakerphone USB cable is not connected to a computer.