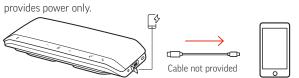

#### CHARGE YOUR PHONE

With your speakerphone powered on, connect your phone. Connection