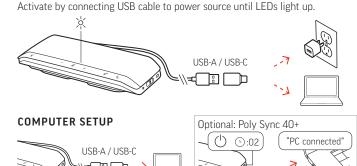

## FIRST-TIME USE



USB-A / USB-C



#### CHARGE YOUR PHONE

With your speakerphone powered on, connect your phone. Connection



## CHARGE YOUR SPEAKERPHONE

guick-charge port, if available. USB-A / USB-C 





### LINK SPEAKERPHONES

To wirelessly connect two Poly Sync 40, press Link  $\mathscr{D}$  button on both speakerphones for 2 seconds. You hear "connection successful" when linked. Pair one speakerphone to your idle mobile device to make calls or play media. **Note:** Ensure your speakerphone USB cable is not connected to a computer.



©2021 Poly. Bluetooth is a registered trademark of Bluetooth SIG, Inc. All other trademarks are the property of their respective owners.

Recyclable where facilities exist

215633-19 10.21 Model ID: SY40/SY40-M (may be followed by /BT700)



# **QUICK START**

**POLY